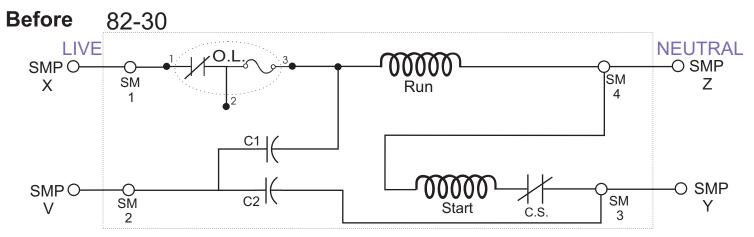

## General Electric Table and Sweep Motors AMF 82-30 Westinghouse Table and Sweep Motors AMF 82-30