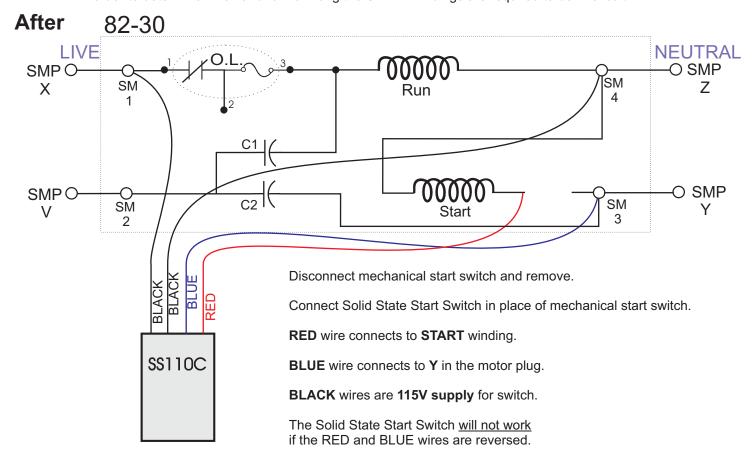

## General Electric Table and Sweep Motors AMF 82-30 Westinghouse Table and Sweep Motors AMF 82-30

## Single Voltage 115V motor

The RED and BLUE wires of the Solid State Start Switch take the place of the mechanical start switch.

The two BLACK wires supply 115V to power the switch.

The Solid State Start Switch senses the load on the motor by constantly measuring the current draw in order to determine when and for how long the START windings are required to be in-circuit.